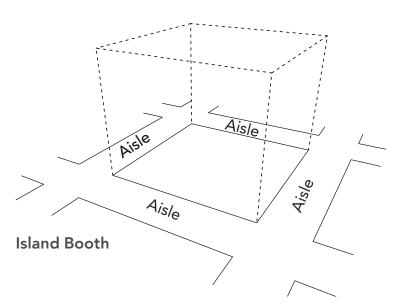

### **Island Booths**

An island booth is four or more standard booths exposed to aisles on all four sides. It may or may not have a second story.

An island booth is typically 20' x 20' or larger, although it may be configured differently. A maximum height of 16', including signage, will be permitted. Sufficient see-through areas must be provided to prevent blocking views of adjacent exhibits.