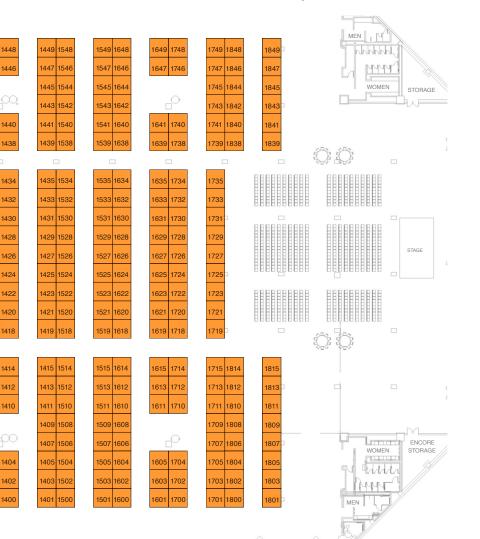

## 2024 Expo Hall

2024 ICCFA Annual Convention & Exposition

### **Tampa Convention Center**

333 South Franklin Street • Tampa, FL 33602

## 2024 Booth Prices

Corner Booth\*

ICCFA members: \$2,600

Non-members: \$3,200

Non-Corner Booth\*

ICCFA members: \$2,300

Non-members: \$2,900

\*One booth =  $10' \times 10'$  booth space