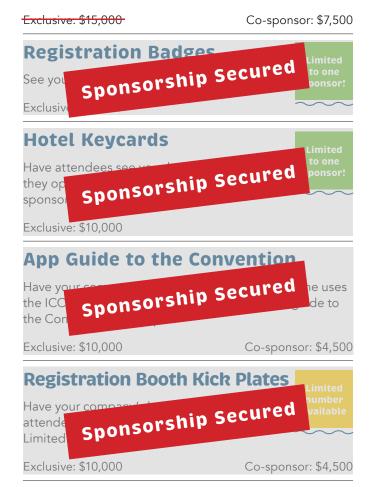

#### Aisle Signs

Attendees will see your logo as they navigate the Expo Hall by sponsoring these signs.

#### **Registration Booth Kick Plates**

Have your company's logo visible to all attendees as they visit the registration booth. Limited to two sponsors!

Exclusive: \$10,000

Co-sponsor: \$4,500

### Legal & Legislative Lunche

Sponsorship Secured ittee Gain ex and sta on. Exclusive: \$8,000 Co-sponsor: \$2,000

#### **Coffee Breaks**

One of the best sponsorship values, gain repeated exposure at one of the several coffee breaks throughout the week. Sponsor for \$7,500 and your company's logo will also be printed on the coffee cups used during the breaks.

Exclusive: \$7,500

Co-sponsor: \$4,500

Limited to one

sponsor