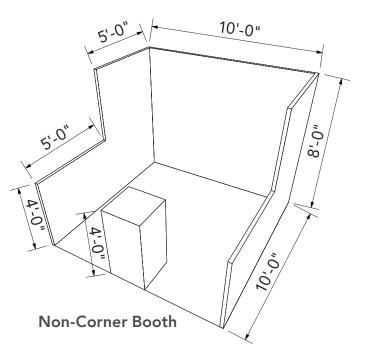

### **Non-Corner Booths**

Non-corner booths, shown at right, have only one side exposed to an aisle and are generally arranged in a series along a straight line. They are also called "in-line" booths.

Non-corner booths are 10' wide by 10' deep. A maximum back wall height limitation of 8' is specified.

Regardless of the number of non-corner booths utilized (e.g. 10'x20', 10'x30', 10'x40', etc.), display materials should be arranged in such a manner so as not to obstruct sight lines of neighboring exhibitors. The maximum height of 8' is allowed only in the rear half of the booth space, with a 4' height restriction imposed on all materials in the remaining space forward to the aisle. (Note: When three or more standard booths are used in combination as a single exhibit space, the 4' height limitation is applied only to that portion of exhibit space which is within 10' of an adjoining booth.)