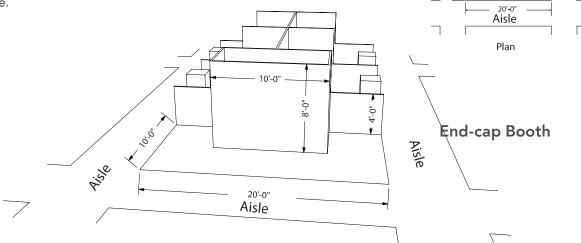

### **End-Cap Booths**

An end-cap booth is exposed to aisles on three sides and composed of two booths. End-cap booths are generally 20' wide by 10' deep. The maximum back wall height limitation of 8' is allowed only in the rear half of the booth space and within 5' of the two aisles with a 4' height restriction imposed on all materials in the remaining space forward to the aisle.