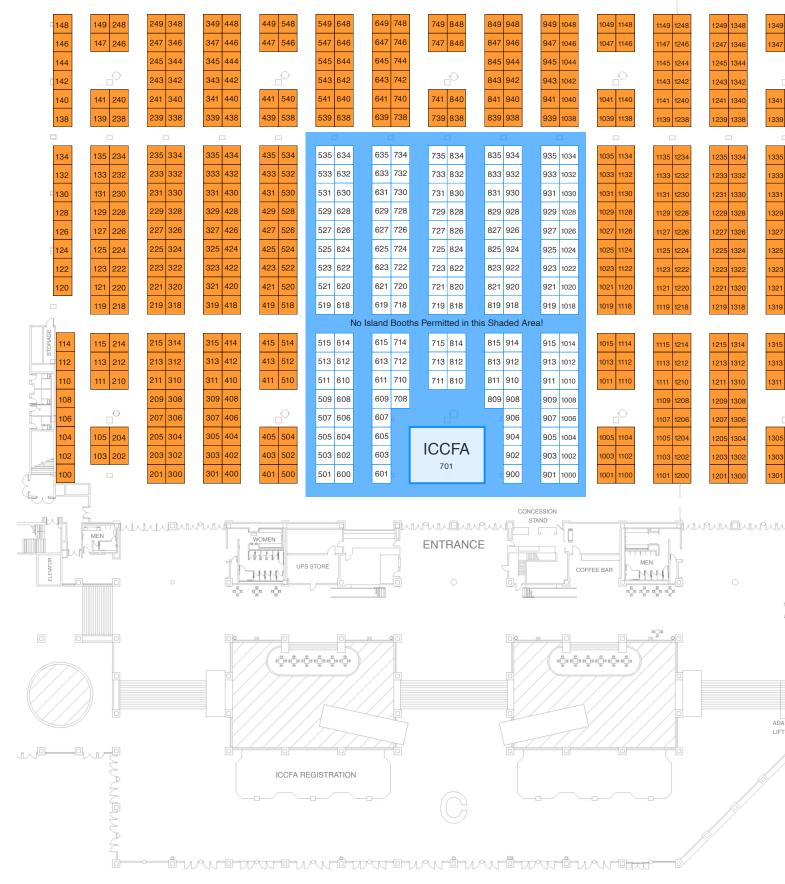

## 2024 Expo Hall

2024 ICCFA Annual Convention & Exposition

### **Tampa Convention Center**

333 South Franklin Street • Tampa, FL 33602

## 2024 Booth Prices

Corner Booth\*

ICCFA members: \$2,600

Non-members: \$3,200

Non-Corner Booth\*

ICCFA members: \$2,300

Non-members: \$2,900

\*One booth =  $10' \times 10'$  booth space