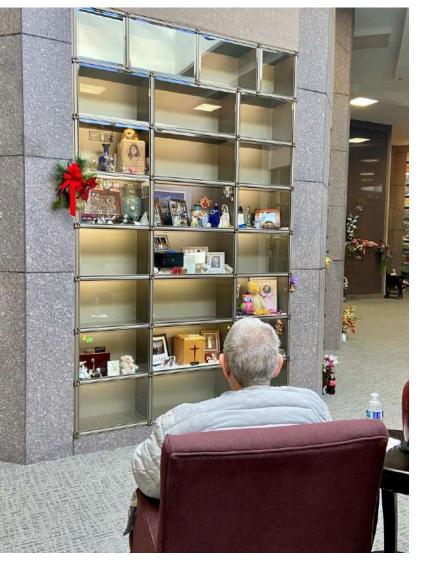

"Permanent memorialization is one of the most important ways in which we as a culture can ensure respect (for the dead), regardless of means of disposition."

Dr. Alan Wolfelt

# Johnson County Funeral Chapel & Memorial Gardens

Healing Begins Here