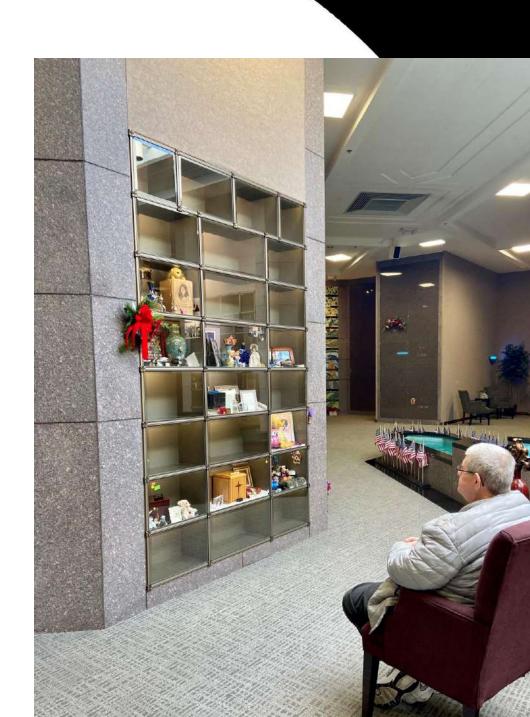

"Permanent memorialization is one of the most important ways in which we as a culture can ensure respect (for the dead), regardless of means of disposition."

Dr. Alan Wolfelt

# Johnson County Funeral Chapel & Memorial Gardens

Healing Begins Here