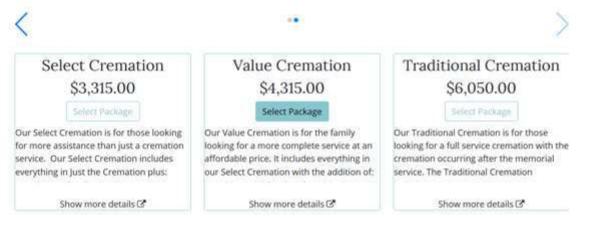

#### Choose your package

Below you will find our package options that meet your selection.

If you don't see an offering that suits you please contact us and one of our team members will assist you in customizing a solution.